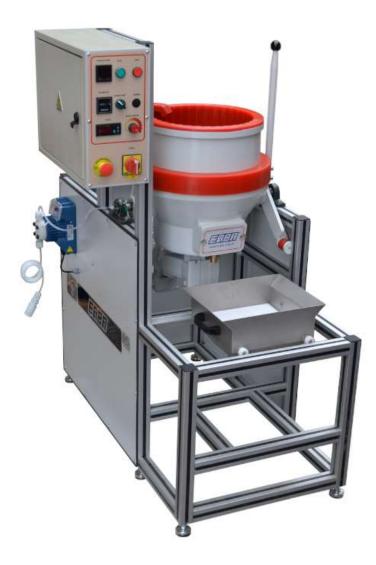

## Turbo 35

- The machine consists of an upright work container lined with hot cured polyurethane lining for durability. Tiltable for ease of unloading.
- A rotating disc, driven by an electric motor, creates a powerful vortex movement, slinging the tumbling mass against the container walls for high pressure.
- A manual sieving box separates details and media. The fixed control panel includes electrical equipment and a frequency innverter for speed control.
- The Turbo 35 has a three-phase connection and includes a dosing pump for water-compound mixture from a nearby container.