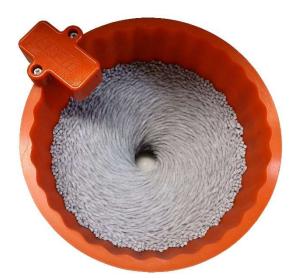

## Turbo 35

- The machine consists of an upright work container lined with hot cured polyurethane lining for durability. Tiltable for ease of unloading.
- A rotating disc, driven by an electric motor, creates a powerful vortex movement, slinging the tumbling mass against the container walls for high pressure.
- A manual sieving box separates details and media. The fixed control panel includes electrical equipment and a frequency innverter for speed control.
- The Turbo 35 has a three-phase connection and includes a dosing pump for water-compound mixture from a nearby container.