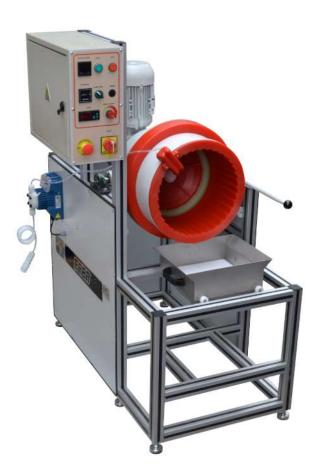

## Turbo 35

- The machine consists of an upright work container lined with hot cured polyurethane lining for durability. Tiltable for ease of unloading.
- A rotating disc, driven by an electric motor, creates a powerful vortex movement, slinging the tumbling mass against the container walls for high pressure.
- A manual sieving box separates details and media. The fixed control panel includes electrical equipment and a frequency innverter for speed control.
- The Turbo 35 has a three-phase connection and includes a dosing pump for water-compound mixture from a nearby container.